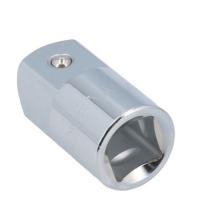

## Socket Adaptor 3/4"D to 1"D

A 3/4"D to 1" step-up adaptor, to enable 1"D sockets and accessories to be driven by 3/4"D ratchets and breaker bars. Manufactured from chrome vanadium steel with a chrome plated mirror finish and featuring a spring-loaded ball bearing socket retainer.

## **Additional Information**

- Step-up: 3/4"D (F) to 1"D (M).
- · Manufactured from chrome vanadium (50bv30).
- · Chrome plated mirror finish.
- · Features a spring-ball socket retainer.
- Also available; 3/4"D universal joint (Part No. 8776), 3/4"D L-Shape socket wrench (8778).